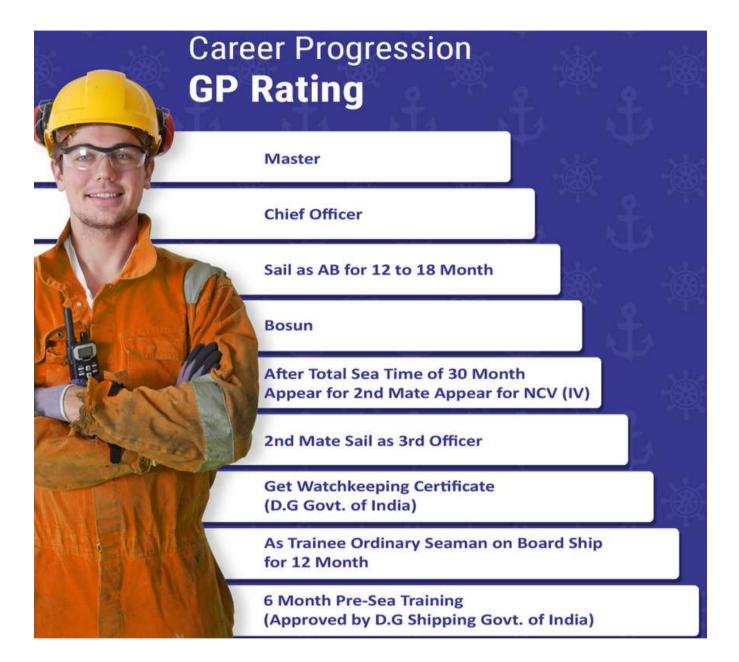

### **RATINGS CAREER PATH**

# TRAINING AS SEAMAN

We offer Govt approved GP Rating Course along with 5 Course Certifications/ Qualifications Pack enabling you to meet all expectations of your employers and pursue career as a Rating and Marine Fitter onboard ship. Our additional qualifications keep you more employed at higher pay scales. Assured Placement to all cadets enrolled in our "Placement Guarantee Program". We provide unmatched world-class training to all cadets inside live ship-in-campus located inside a sprawling 50 acre multi institute campus.